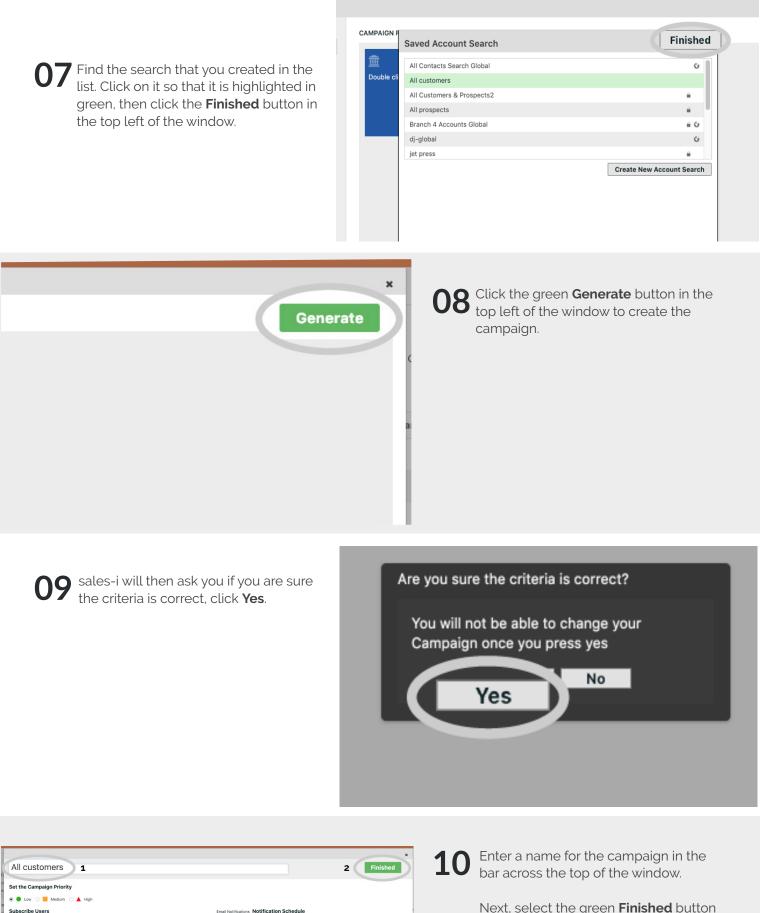

06 Enter a name for your list of customers in the box that says "Name of your saved enquiry". Then click the Save button directly to the right of that box.

 Daily
 •

 8
 •
 AM
 PM

Next, select the green **Finished** button in the upper right corner of the current window. **11** Select your new campaign from the list on the left and then select the most recent process under **Date Processed**.