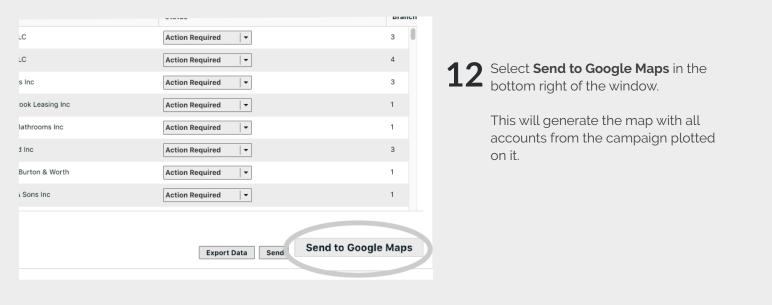

**13** It may take a minute or two for the locations to be plotted on the map, but all locations will appear automatically.