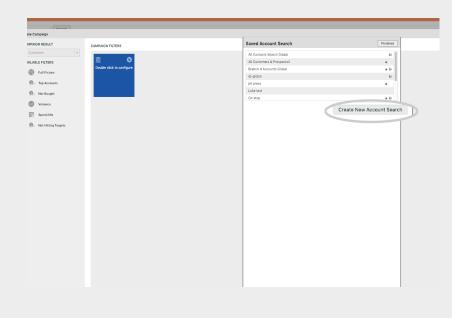

## 04

Click on Create New Account Search.

Click the green **Search** button.

sales-i will now list all of your customers.

ease select your search criteria

r: Search Include Customers Prospects
ed Search 'All customers' Save Reset Filter Display: Grouped by Parent Account
elect your search criteria