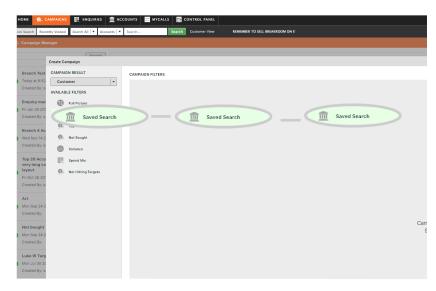

Click Campaigns from the menu at

the top of the screen.

Click the green **Add New Campaign** button, in the bottom left of the screen

Select **Saved Search** from the Available Filters list. Click and drag it into the center of the window.