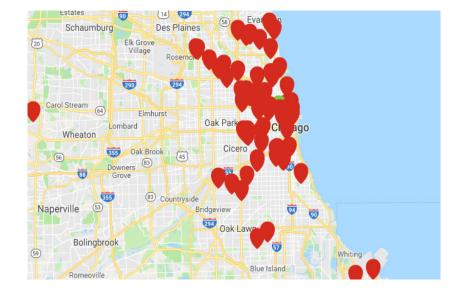

**13** It may take a minute or two for the locations to be plotted on the map, but all locations will appear automatically.