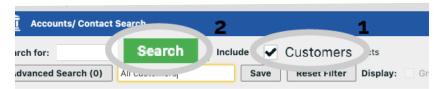

## 04

Click on Create New Account Search.

Click the green **Search** button.

sales-i will now list all of your customers.

ease select your search criteria

r: Search Include Customers Prospects
ed Search 'All customers' Save Reset Filter Display: Grouped by Parent Account
elect your search criteria