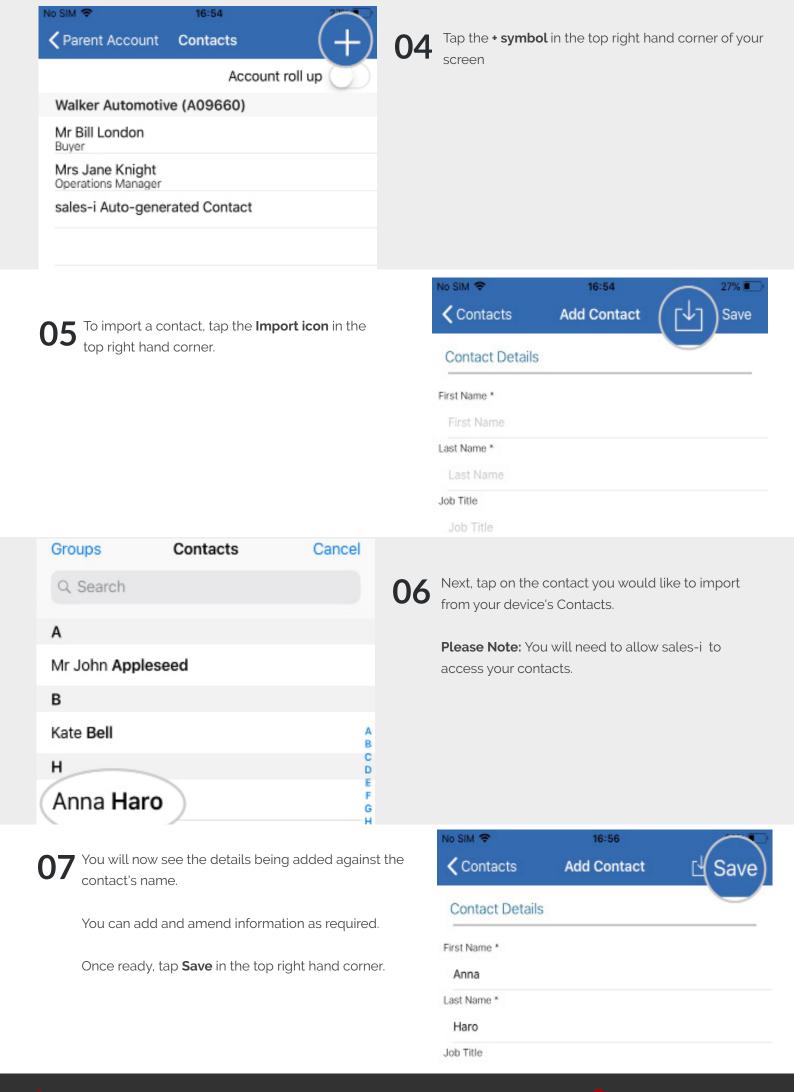

017       | >         |
| Acc Type: Customo  |                                        |           |
| A09660             | Walker Automotive                      |           |
| 722 E C            | )sborn Rd, Phoenix, AZ, 85014          | $\rangle$ |
| Acc Type: Cust     |                                        |           |
| A03206             | Custom Parts Inc                       |           |
|                    | 7 Concourse Pky Ne, Atlanta, GA, 30328 | >         |
| Acc Type: Customer |                                        |           |
|                    |                                        |           |

02 Select the desired Account from the results list.

## 03

Scroll down to the Actions section and tap Contacts.

## Actions

Home

Campaigns



Accounts

Enquiries