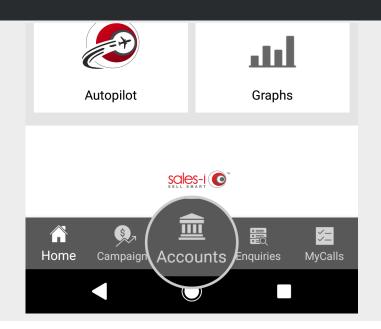

## HOW TO SAVE A SEARCH ON YOUR ANDROID DEVICE

This guide will show you how to save your often used searches in sales-i, saving you valuable time carrying out admin, giving you more time to sell!

Tap **Accounts** from the menu at the bottom of the screen.

Tap Accounts from the menu at the bottom of the screen.

|                  | •                                       |                   |
|------------------|-----------------------------------------|-------------------|
| all 🗢            | 09:41 7 * 100%                          | _)• <del>\$</del> |
|                  | Accounts                                | C                 |
|                  | Q Filter search results                 | ~                 |
| Your Top 50      | ) Spending Accounts                     |                   |
| C00741           | D A BLACKWELL                           | -                 |
| 57 GREEN L       | ANES, PRESTATYN, DENBIGHSHIRE, LL19 7BH | >                 |
| Acc Type: Custor | ner                                     |                   |
| C00648           | Donaldson Plant Hire                    |                   |
| FEDW, PE         | NRHOSLLIGWY, AMLWCH, SIR FON, LL70 9HZ  | >                 |
| Acc Type: Custor | ner                                     |                   |
| C00645           | Bentalls Shopfronts LTD                 |                   |
| 21 TAN Y GRAIG   | , GLANADDA, BANGOR, GWYNEDD, LL57 4SD   | >                 |
| Acc Type: Custor | ner                                     |                   |
| C00001           | James & Sons Builders Mercha            |                   |