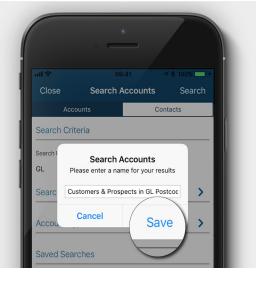

When you're happy with the search criteria, tap **Search** to view the results.

**07** Enter a name for your search in the pop-up window and tap **Save**.

|                     | *  |
|---------------------|----|
| Account Types       | >  |
| Saved Searches      |    |
| My saved searches   | >  |
| Reset               |    |
| Save search results |    |
|                     |    |
|                     | -8 |
|                     | j  |