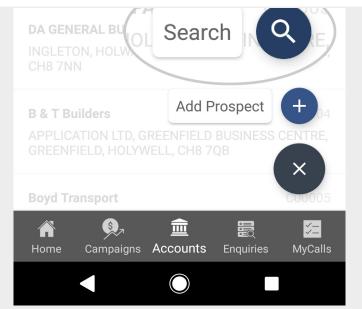

**03** This will bring you to the Accounts Search screen. You can use Search Fields and Account Types to specify your search criteria.

**02** Accounts in the sales-i app will default to show you a list of your Top 50 Spending Accounts. To start a new search tap the magnifying glass icon in the top right corner of the screen.

DA GENERAL BUILDING COMPANY LID C00003 INGLETON, HOLWAY ROAD, HOLYWELL, FLINTSHIRE, CH8 7NN

**02** Tap the three lines icon to open up further options.

Accounts in the sales-i app will default to show you a list of your Top 50 Spending Accounts. To start a new search tap the **magnifying glass icon** in the top right corner of the screen.