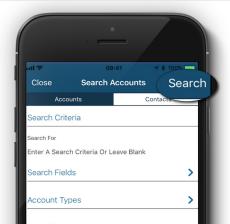

**03** This will bring you to the Accounts Search screen. You can use Search Fields and Account Types to specify your search criteria.

**02** Accounts in the sales-i app will default to show you a list of your Top 50 Spending Accounts. To start a new search tap the magnifying glass icon in the top right corner of the screen.

> Note: Filter search results allows you to filter the results list of a search - this does not conduct a new search.

| all 🗢        | 09:41           | √ \$ 100% |
|--------------|-----------------|-----------|
| Close        | Search Accounts | Search    |
| Acco         | unts (          | Contacts  |
| Search Crite | eria            |           |
| Search For   |                 |           |
| GL           |                 |           |
| Search Field | Is              | ~         |
| Name         |                 | ~         |
| Account numb | er              | ~         |