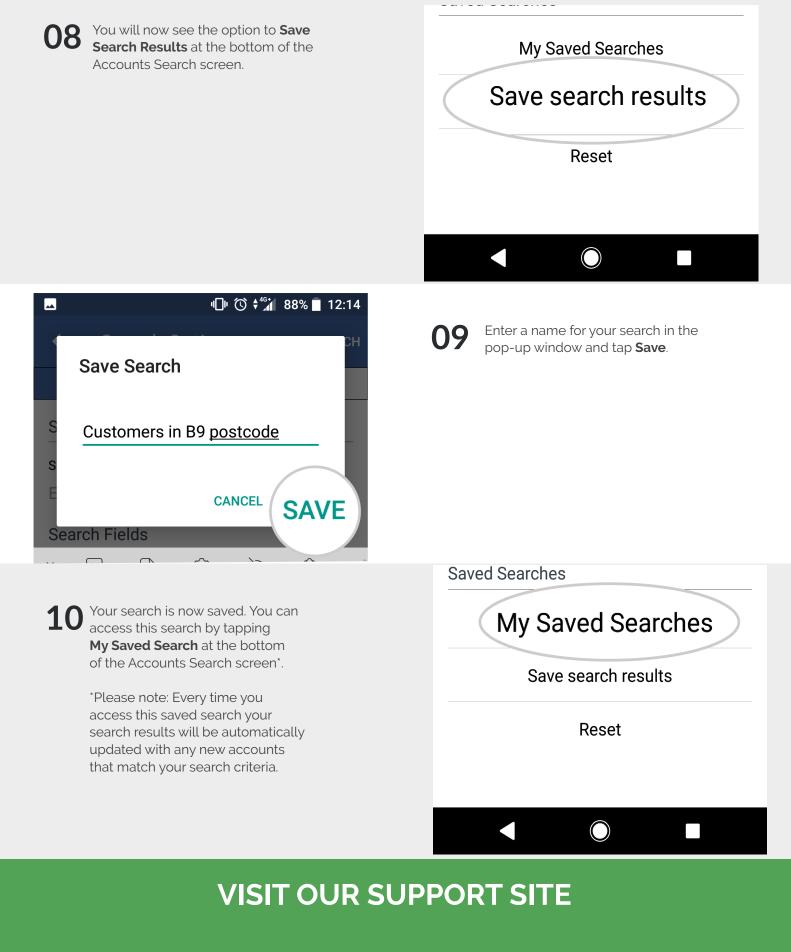

Note: **Filter search results** allows you to filter the results list of a search - this does not conduct a new search.

Don't forget to visit our support site online to view sales-i how to's, tips, tricks and best practices. https://support.sales-i.com

https://my1.sales-i.com

support@sales-i.com