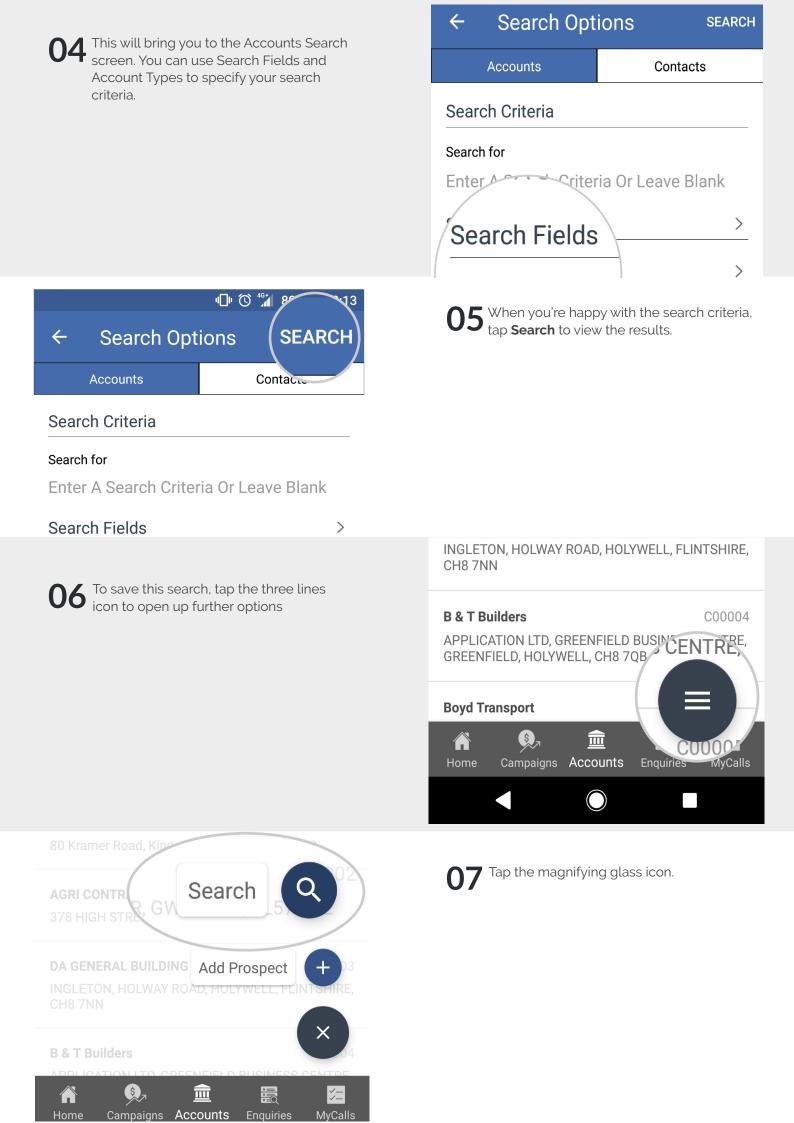

**03** This will bring you to the Accounts Search screen. You can use Search Fields and Account Types to specify your search criteria.

**02** Accounts in the sales-i app will default to show you a list of your Top 50 Spending Accounts. To start a new search tap the magnifying glass icon in the top right corner of the screen.

When you're happy with the search criteria, tap **Search** to view the results.

**07** Enter a name for your search in the pop-up window and tap **Save**.

|                     | *  |
|---------------------|----|
| Account Types       | >  |
| Saved Searches      |    |
| My saved searches   | >  |
| Reset               |    |
| Save search results |    |
|                     |    |
|                     | -8 |
|                     | j  |

80

Your search is now saved. You can access this search by tapping **My Saved Search** at the bottom of the Accounts Search screen<sup>\*</sup>.

\*Please note: Every time you access this saved search your search results will be automatically updated with any new accounts that match your search criteria.