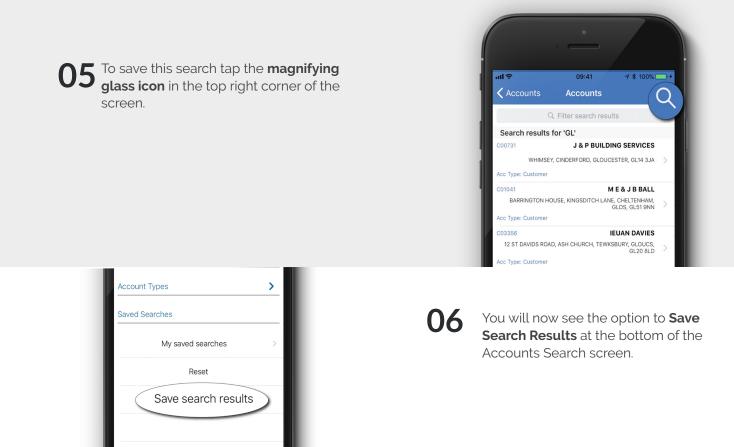

When you're happy with the search criteria, tap **Search** to view the results.

**07** Enter a name for your search in the pop-up window and tap **Save**.

|                     | *  |
|---------------------|----|
| Account Types       | >  |
| Saved Searches      |    |
| My saved searches   | >  |
| Reset               |    |
| Save search results |    |
|                     |    |
|                     | -8 |
|                     | j  |

80

Your search is now saved. You can access this search by tapping **My Saved Search** at the bottom of the Accounts Search screen<sup>\*</sup>.

\*Please note: Every time you access this saved search your search results will be automatically updated with any new accounts that match your search criteria.