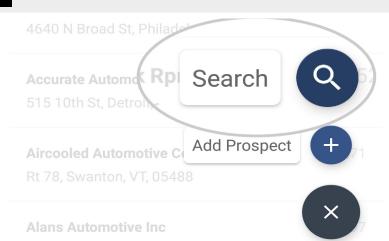

You will automatically see a list of your top 50

spending accounts. To conduct a new search

and change the fields you would like to search in, tap the Widget in the bottom right

hand side.

**Accurate Automotive & Trck Rpr** 