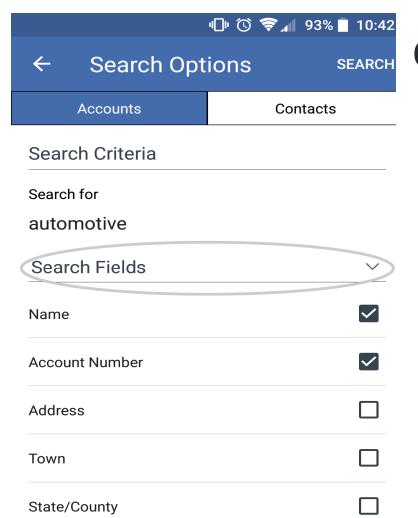

Select the fields you wish to search in (for example, ZIP/Postcode) by tapping on them to highlight the tick on the right-hand side.

Type your criteria into the **Search** bar, then tap **Search**.

A list of results matching this criteria will now be visible on screen.