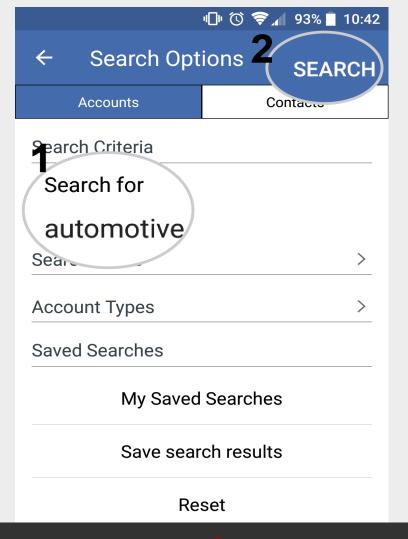

A00152

100271

515 10th St, Detroit, MI, 48216

**Aircooled Automotive Corp** 

Rt 78, Swanton, VT, 05488

701 W Fairchild St, Danville, IL, 61832

Campaigns Accounts Enquiries MyCalls

Next, tap the Search icon to view and change the fields you want to search in.

Select the fields you wish to search in (for example, ZIP/Postcode) by tapping on them to highlight the tick on the right-hand side.

Type your criteria into the **Search** bar, then tap **Search**.

A list of results matching this criteria will now be visible on screen.