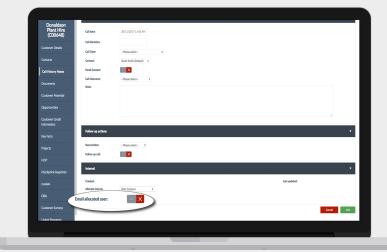

> PLEASE NOTE: By opting to email the contact, they will receive the contents of this Call Note as an email.

**09** You may need to share the contents of this Call Note with a colleague internally. To do this, toggle the Email allocated user switch to green and select the desired email addresses from the list on the right.

> The selected email addresses will receive the contents of this Call Note as an email.

**10** When you're done, just click **Add** in the bottom left.

You can view this note at any time in the Call History Notes section.