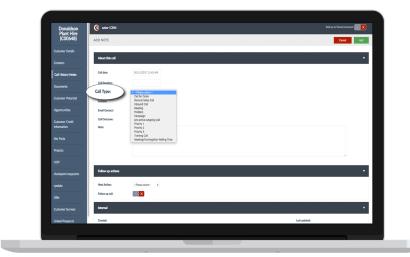

## 05 Use the **Call Type** drop down list to select the overview of the meeting you are going to have with this account, i.e. Account Visit, Sales Call, Meeting.

\*Please note these can be customised to suit your needs by the Power User of your system.