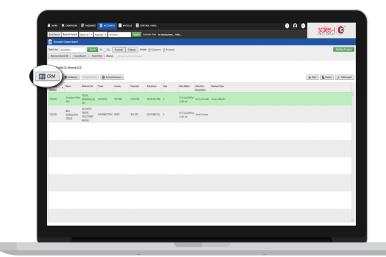

## 02 Select the account so that it highlights green and then click **CRM**.

**03** From the menu on the left-hand side of the screen, select Call History Notes.

| Oracide of the set of the |  |
|-------------------------------------------------------------------------------------------------------------------------------------------------------------------------------------------------------------------------------------------------------------------------------------------------------------------------------------------------------------------------------------------------------------------------------------------------------------------------------------------------------------------------------------------------------------------------------------------------------------------------------------------------------------------------------------------------------------------------------------------------------------------------------------------------------------------------------------------------------------------------------------------------------------------------------------------------------------------------------------------------------------------------------------------------------------------------------------------------------------------------------------------------------------------------------------------------------------------------------------------------------------------------------------------------------------------------------------------------------------------------------------------------------------------------------------------------------------------------------------------------------------------------------------------------------------------------------------------------------------------------------------------------------------------------------------------------------------------------------------------------------------------------------------------------------------------------------------------------------------------------------------------------------------------------------------------------------------------------------------------------------------------------------------------------------------------------------------------------------------|--|
| Docksion Procession Procession Procession   History Notes FDW Market   Procession Procession FDW Market   Address FDW Market   Addres <t< th=""><th></th></t<>                                                                                                                                                                                                                                                                                                                                                                                                                                                                                                                                                                                                                                                                                                                                                                                                                                                                                                                                                                                                                                                                                                                                                                                                                                                                                                                                                                                                                                                                                                                                                    |  |
| Amerika and an                                                                                                                                                                                                                                                                                                                                                                                                                                                                                                                                                                                                                                                                                                                                                                                                                                                                                                                                                                                                                                                                                                                                                                                                                                                                                                                                                                                                                                                                                                                                                                                                                                                                                                                                                                                                                                                                                                                                                                             |  |
| Point GLUMY Machaer   Standard Machaer Standard Machaer Standard Machaer   Nather Compare And Machaer Standard Machaer   Standard Machaer Standard Machaer Standard Machaer                                                                                                                                                                                                                                                                                                                                                                                                                                                                                                                                                                                                                                                                                                                                                                                                                                                                                                                                                                                                                                                                                                                                                                                                                |  |
| yadat<br>Die<br>Linderer Konnyn                                                                                                                                                                                                                                                                                                                                                                                                                                                                                                                                                                                                                                                                                                                                                                                                                                                                                                                                                                                                                                                                                                                                                                                                                                                                                                                                                                                                                                                                                                                                                                                                                                                                                                                                                                                                                                                                                                                                                                                                                                                                             |  |

This area of sales-i displays all of the notes already made for this account. To add a new note, click Add Note in the top righthand corner of the screen.

| ldson  | sales-I CRM                    |                                                                                                                 | Roll up to Parent Account                         |
|--------|--------------------------------|-----------------------------------------------------------------------------------------------------------------|---------------------------------------------------|
|        | LL HISTORY N                   | NOTES (26)                                                                                                      | Sort order Call date: Latest to Earliest Add note |
| als I  | Viocated to:                   | Mike Worthington                                                                                                | Call date: Wednesday, 8 November 20               |
|        |                                |                                                                                                                 |                                                   |
|        | Preated by:<br>AyCalls folder: | Mike Worthington<br>Inbox                                                                                       | Contact: Sanah Smith<br>Cail type:                |
|        | 'ollow up date:                | Wednesday, 8 November 2017 at 5:05pm                                                                            |                                                   |
|        | Add Tag                        |                                                                                                                 |                                                   |
| tal ,  | icte:                          |                                                                                                                 |                                                   |
|        |                                |                                                                                                                 |                                                   |
|        |                                |                                                                                                                 | Send to calendar Edit Online                      |
|        | Viocated to:                   | Tony McGuinness                                                                                                 | Call date: Monday, 18 September 2017 at 11:55en   |
|        |                                | Tony McGuloness                                                                                                 | Contact: Sanh Smith                               |
|        | Preated by:<br>AyCalls folder: |                                                                                                                 | Contact: sama smot                                |
|        | ollow up date:                 | Monday, 27 November 2017 at 2:15pm                                                                              |                                                   |
| soints | lages Add Tag                  | I Contraction of the second |                                                   |
|        | kote:<br>XSX from max get      | e £100k by friday                                                                                               |                                                   |
|        |                                |                                                                                                                 | Send to calendar Edit Delete                      |
| 95     |                                |                                                                                                                 |                                                   |
| 1      | Viocated to:                   | Tony McGuinness                                                                                                 | Call date: Monday, 4 September 2017 at 12:30pm    |
|        |                                |                                                                                                                 |                                                   |
|        |                                |                                                                                                                 |                                                   |