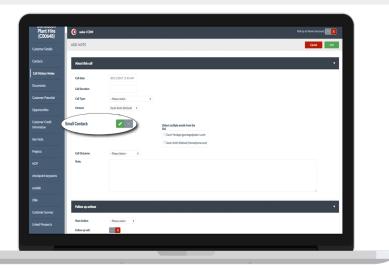

08 If you want to share the note with the contact you just met with (for example, as a reminder of your agreed points of action) toggle the Email Contact switch to green.

> You can cc additional contacts by selecting multiple emails from the list on the right.

> PLEASE NOTE: By opting to email the contact, they will receive the contents of this Call Note as an email.

**09** You may need to share the contents of this Call Note with a colleague internally. To do this, toggle the Email allocated user switch to green and select the desired email addresses from the list on the right.