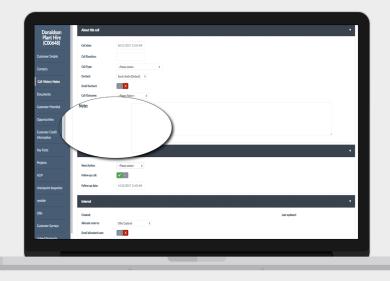

06 Add a note into the mandatory Note field to outline the objectives and discussion points of this interaction.

| Donaldson<br>Plant Hire        | About the call r         |                        |               |   |  |  |
|--------------------------------|--------------------------|------------------------|---------------|---|--|--|
| (C00648)                       | Call date:               | 30/11/2017 11:45 AM    |               |   |  |  |
| Customer Details               | Call Duration:           |                        |               |   |  |  |
| Contacts                       | Call Type:               | Pirase select- 0       |               |   |  |  |
| Call History Notes             | Contact<br>Email Contact | Sanh Smith (Default) = |               |   |  |  |
| Documents                      | Call Outcome:            | -Pirase Select- 0      |               |   |  |  |
| Customer Potential             | Note:                    |                        |               |   |  |  |
| Opportunities                  |                          |                        |               |   |  |  |
| Customer Credit<br>Information |                          |                        |               |   |  |  |
| Key Facts                      | Follow up actions        |                        |               | • |  |  |
| Projects                       | Next Action:             | Please select \$       |               |   |  |  |
| HDP                            | Follow up call:          |                        |               |   |  |  |
| checkpoint keypoints           |                          |                        |               |   |  |  |
| ryedale                        | Follow up date:          | 14/12/2017 11:45 AM    |               | • |  |  |
| Olie                           | Created:                 |                        | Last updated: |   |  |  |
| Customer Surveys               | Allocate note to:        | Offe Copland 0         |               |   |  |  |
| Linked Prospects               | Email allocated user:    |                        |               |   |  |  |