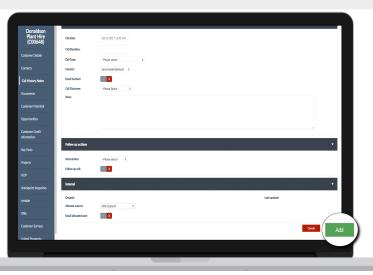

## 05 Use the **Call Type** drop down list to select the overview of the meeting you are going to have with this account, i.e. Account Visit, Sales Call, Meeting.

\*Please note these can be customised to suit your needs by the Power User of your system.

06 Add a note into the mandatory Note field to outline the objectives and discussion points of this interaction.

| Donaldson<br>Plant Hire        | About the call r         |                        |               |   |  |  |
|--------------------------------|--------------------------|------------------------|---------------|---|--|--|
| (C00648)                       | Call date:               | 30/11/2017 11:45 AM    |               |   |  |  |
| Customer Details               | Call Duration:           |                        |               |   |  |  |
| Contacts                       | Call Type:               | Pirase select- 0       |               |   |  |  |
| Call History Notes             | Contact<br>Email Contact | Sanh Smith (Default) = |               |   |  |  |
| Documents                      | Call Outcome:            | -Pirase Select- 0      |               |   |  |  |
| Customer Potential             | Note:                    |                        |               |   |  |  |
| Opportunities                  |                          |                        |               |   |  |  |
| Customer Credit<br>Information |                          |                        |               |   |  |  |
| Key Facts                      | Follow up actions        |                        |               | • |  |  |
| Projects                       | Next Action:             | Please select \$       |               |   |  |  |
| HDP                            | Follow up call:          |                        |               |   |  |  |
| checkpoint keypoints           |                          |                        |               |   |  |  |
| ryedale                        | Follow up date:          | 14/12/2017 11:45 AM    |               | • |  |  |
| Olie                           | Created:                 |                        | Last updated: |   |  |  |
| Customer Surveys               | Allocate note to:        | Offe Copland 0         |               |   |  |  |
| Linked Prospects               | Email allocated user:    |                        |               |   |  |  |

07 Use the Follow-up call time & date selector\* to drive your diary and schedule future interactions with the account.

> \*You may need to tick the box next to Follow-up call to enable this selector.