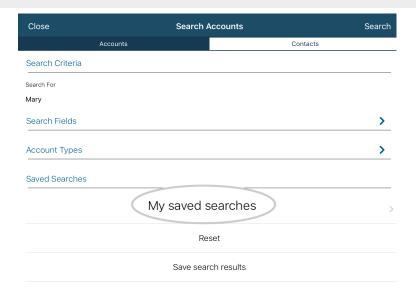

Тар **ОК**.

Now that you have saved your search, you can access it easily any time you need to.

Simply, Click **Accounts**, followed by the **magnifying icon** and finally click **My** saved searches.

Select your Saved Search to display it.