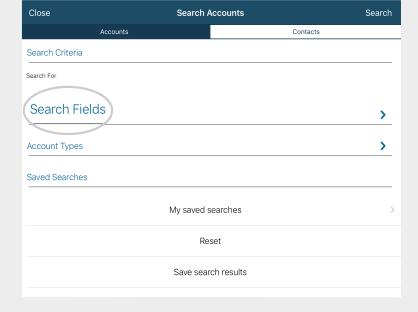

**12** Tap on the Magnifying Glass icon.

Tap **Search Fields** to open up a list of search options.

For our example we will check the Sales Rep box, then search for our Sales Rep by typing their name in underneath the Search For field.