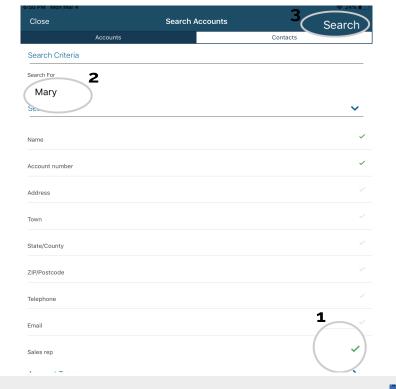

**12** Tap on the Magnifying Glass icon.

Tap **Search Fields** to open up a list of search options.

For our example we will check the Sales Rep box, then search for our Sales Rep by typing their name in underneath the Search For field.

Once you are ready, tap **Search** in the top right of the window.

**65** You will now see your results.

To save your results tap the **magnifying icon**.

Next, click Save search results.

**07** You now need to enter a name for your saved search. To do so, enter a name in the box that says *Please enter a name for your results*.