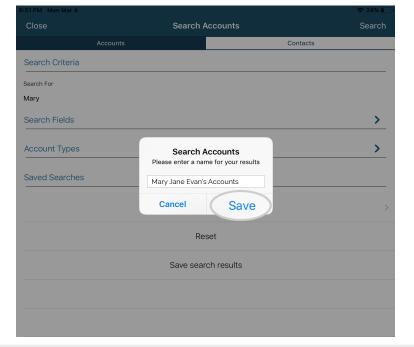

Once you are ready, tap **Search** in the top right of the window.

**65** You will now see your results.

To save your results tap the **magnifying icon**.

Next, click Save search results.

**07** You now need to enter a name for your saved search. To do so, enter a name in the box that says *Please enter a name for your results*.

Please Note: The name should be something that will make sense when you or someone else looks for at a later date. In this example we will enter 'Mary Jane Evan's Accounts'

Next, click Save.

A box will now pop up to let you know your search has been created.