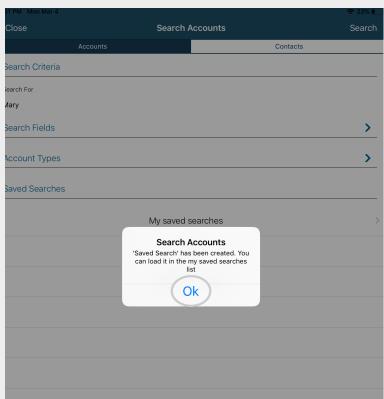

Please Note: The name should be something that will make sense when you or someone else looks for at a later date. In this example we will enter 'Mary Jane Evan's Accounts'

Next, click Save.

A box will now pop up to let you know your search has been created.

Тар **ОК**.

Now that you have saved your search, you can access it easily any time you need to.

Simply, Click **Accounts**, followed by the **magnifying icon** and finally click **My** saved searches.

Select your Saved Search to display it.