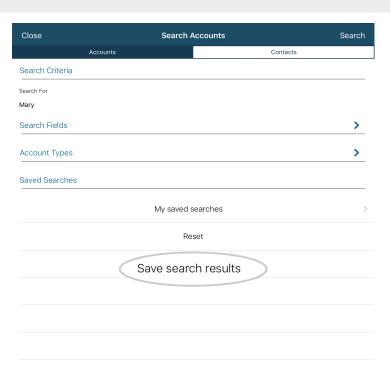

**12** Tap on the Magnifying Glass icon.

Tap **Search Fields** to open up a list of search options.

For our example we will check the Sales Rep box, then search for our Sales Rep by typing their name in underneath the Search For field.

Once you are ready, tap **Search** in the top right of the window.

**65** You will now see your results.

To save your results tap the **magnifying icon**.

Next, click Save search results.

**07** You now need to enter a name for your saved search. To do so, enter a name in the box that says *Please enter a name for your results*.