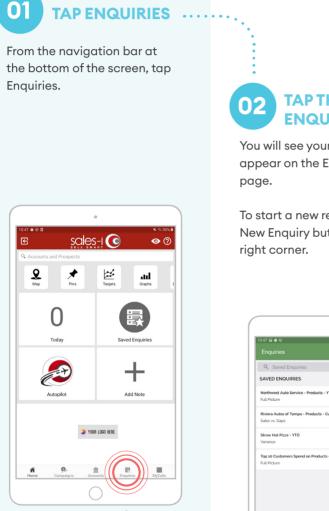

02 TAP THE NEW ENQUIRIES BUTTON ···

You will see your saved searches appear on the Enquiries home page.

To start a new report, tap the red New Enquiry button in the top, right corner.

| Q Saved                           | Enquiries          |                    |      | New Enquiry |
|-----------------------------------|--------------------|--------------------|------|-------------|
| SAVED ENQ                         | UIRIES             |                    |      | AZ          |
| Northwest Aut<br>Full Picture     | o Service - Produc | tts - YTD          |      | 0           |
| Riviera Autos o<br>Sales vs. Gaps | f Tampa - Produc   | ts - Current 3 Mor | nths | 0           |
| Straw Hat Pizz<br>Variance        | a - YTD            |                    |      | 0           |
| Top 10 Custom<br>Full Picture     | ers Spend on Pro   | lucts - YTD        |      | 0           |
|                                   |                    |                    |      |             |
|                                   |                    |                    |      |             |
|                                   |                    |                    |      |             |
|                                   |                    |                    | P    | 8           |

|                                                                    |                |           | New Enquiry    |
|--------------------------------------------------------------------|----------------|-----------|----------------|
| SAVED ENQUIRIES Northwest Auto Service - Products - Y Full Picture |                | Variance  | Sales vs. Gaps |
| Riviera Autos of Tampa - Products - Cu<br>Sales vs. Gaps           | rrent 3 Months |           | G              |
| Straw Hat Pizza - YTD<br>Variance                                  |                |           | Ø              |
| Top 10 Customers Spend on Products -<br>Full Picture               | YTD            |           | Ø              |
|                                                                    |                |           |                |
| Home Campaigns Ai                                                  | m              | Enquiries | MyCalls        |