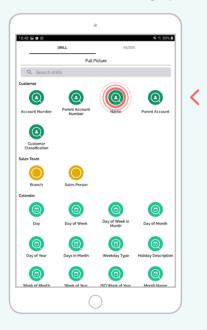

You will then see the Bubble screen.

Here, you can pick from the five main categories of bubbles: Customer, Sales Team, Calendar, Sales, and Product (you may have further categories depending on your data). Each helps you drill into your data from a different viewpoint.

To see your biggest spending customer, tap the Name bubble under the Customer category.

05 RESULTS TABLE

Your biggest spending customers year-to-date are now displayed by sales value.

These customers are automatically sorted in descending order in a results table.