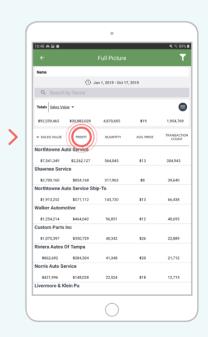

To see your biggest spending customer, tap the Name bubble under the Customer category.

05 RESULTS TABLE

Your biggest spending customers year-to-date are now displayed by sales value.

These customers are automatically sorted in descending order in a results table.

| ÷               |                 |                     |            | ٦                  |
|-----------------|-----------------|---------------------|------------|--------------------|
| Name            |                 |                     |            |                    |
|                 | ( D             | in 1, 2019 - Oct 17 | , 2019     |                    |
| Q Search        | by 'Name'       |                     |            |                    |
| Totals Sales Va | lue 🕶           |                     |            | ¢                  |
| \$92,559,465    | \$30,882,039    | 4,870,605           | \$19       | 1,954,769          |
|                 | PROFIT          | QUANTITY            | AVG. PRICE | TRANSACTI<br>COUNT |
| Northtowne A    | uto Service     |                     |            |                    |
| \$7,541,349     | \$2,262,127     | 564,045             | \$13       | 304,943            |
| Shawnee Serv    | ice             |                     |            |                    |
| \$2,700,160     | \$854,168       | 317,963             | \$8        | 39,640             |
| Northtowne A    | uto Service Shi | p-To                |            |                    |
| \$1,913,252     | \$571,112       | 143,720             | \$13       | 66,438             |
| Walker Autom    | otive           |                     |            |                    |
| \$1,254,214     | \$464,042       | 96,851              | \$12       | 40,695             |
| Custom Parts    | Inc             |                     |            |                    |
| \$1,075,397     | \$350,729       | 40,342              | \$26       | 22,889             |
| Riviera Autos   | Of Tampa        |                     |            |                    |
| \$862,692       | \$284,504       | 41,348              | \$20       | 21,712             |
| Norris Auto Se  | rvice           |                     |            |                    |
| \$421,996       | \$148,028       | 22,524              | \$18       | 12,715             |
| Livermore & K   | lein Pa         |                     |            |                    |

06 EXPLANATION

Also displayed are Profit, Quantity, Average Price, Sales Cost, GP, and Transaction Count.

These columns help you identify how much profit you are getting from your biggest customer, or what quantity of items they are buying from you.