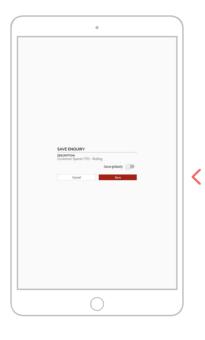

**08** NAME ENQUIRY ......

In the Description field, enter a name for this enquiry, such as "Customer Spend YTD (Rolling)".

It is helpful to be as clear as possible when naming saved enquiries to remind you what the enquiry will encompass when you open it later.

: 09 TAP SAVE

Tap Save.

This saved enquiry will now be accessible via the Saved Enquiries button on your Home Page and will automatically update with the latest sales data.

**Note:** When saving a report with a default date range, such as year-to-date, the report will automatically roll the dates forward to keep your data current.