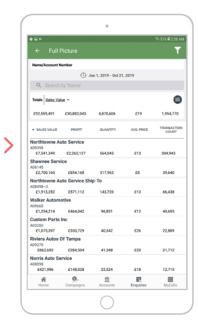

Tap on the Second Dimension you want to apply to your data.

In this example, tap on the Account Number bubble.

05 RESULTS

You will be delivered your data with the Second Dimension included.

US phone: (847) 868-8175 UK phone: 0845 508 7355 mail: support@sales-i.com <u>sales-i.com</u>