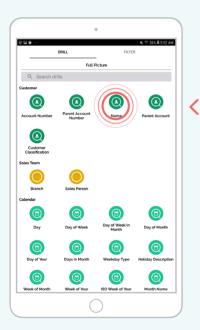

To add a second dimension, you must drill into the first part of your report.

In this example, tap on the Name bubble.

02 DRILL TRAIL

From your Name bubble results page, tap on the drill trail box (just above the date).