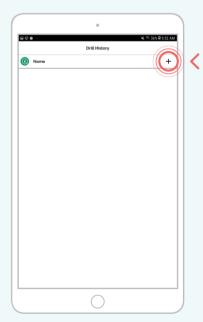

GO TO SECOND DIMENSION

Tap on '+' symbol to view available Second Dimension bubbles.

mail: tellmemore@sales-i.com