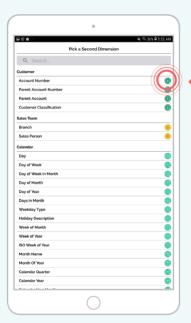

## 04 SELECT BUBBLE

Scroll down the list to find the bubble you need, or you can search the name of the bubble by tapping in search box above the bubble titles and type the name of the bubble you need.

Tap on the Second Dimension you want to apply to your data.

In this example, tap on the Account Number bubble.

05 RESULTS

You will be delivered your data with the Second Dimension included.

US phone: (847) 868-8175 UK phone: 0845 508 7355 mail: support@sales-i.com <u>sales-i.com</u>