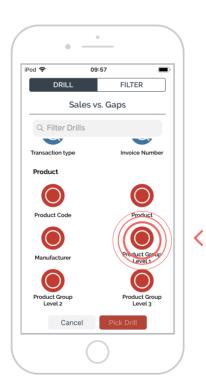

### 05 SELECT BUBBLE

Tap whichever drill bubble you'd like in order to further investigate each of the lines you have selected.

In this example, tap on the Product Level 1 bubble.

Your enquiry will now reflect all of the lines you multi-selected on the previous page, broken down by the drill option selected.