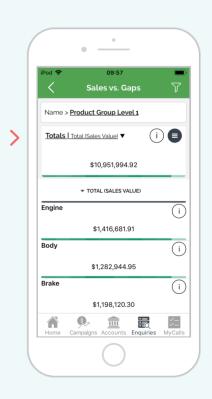

As you now multi-select you will see a dynamic subtotal appear at the bottom of the page. This will recalculate each time you select or deselect a line.

#### . Sales vs. Gaps Name \$92,559,491.15 ▼ TOTAL (SALES VALUE) Northtowne Auto Service (i) > \$7,541,349.00 Shawnee Service (i) \$2,700,160.51 Northtowne Auto Service Ship-To > (i) 4 SELECTED \$10,951,994.92 SUB TOTALS Clear ୖତ 6. 盦 :counts Enquir