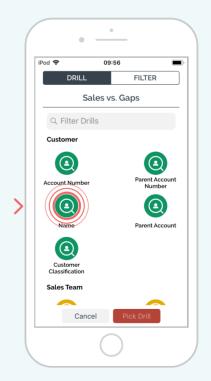

<

03 DRILL

Tap your initial drill option to create your enquiry.

In this example, tap on theName bubble.