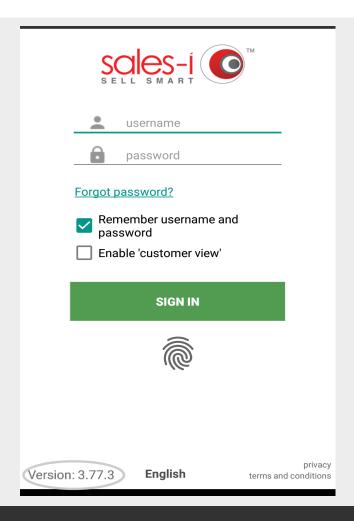

This guide will show you how to find out what version of sales-i you are using.

To see the version of the sales-i app you are using on your Android device, firstly top on your sales-i app.

 $\mathbf{02}$  You will now see the sales-i log-in screen.

The version of the app you are using is in the bottom left hand corner of the screen.

Please note: We always recommend using the latest version of the sales-i app,

To check if you need to update the sales-i app visit the **Google Play Store** on your Android device and search for **sales-i**.